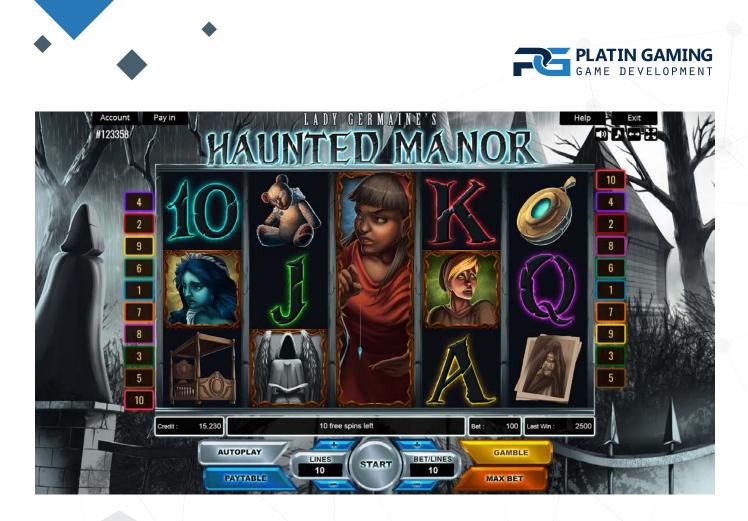

Join the teenagers on their adventure in Lady Germaine's Haunted Manor, and play the slots to find clues about the Lady's fallen child. Get aid from Ruby's gift and Jeremy's torchlight to find as many clues as you can, and run away from the Lady's ghost! Prepare yourself, for you may be called to the Hall of Mirrors, where the Angel of Death awaits.

## FEATURES

- Variety of symbols, event and bonuses
- Scatter, triggers and FREE SPINS
- Multiple pay lines
- 3x5 multiline

+356 27 79 1501 | info@platingaming.com www.platingaming.com