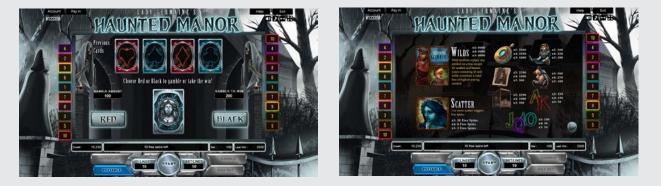

Join the teenagers on their adventure in Lady Germaine's Haunted Manor, and play the slots to find clues about the Lady's fallen child. Get aid from Ruby's gift and Jeremy's torchlight to find as many clues as you can, and run away from the Lady's ghost! Prepare yourself, for you may be called to the Hall of Mirrors, where the Angel of Death awaits.

## FEATURES

- Variety of symbols, event and bonuses
- Scatter, triggers and FREE SPINS
- Multiple pay lines
- 3x5 multiline

+356 27 79 1501 | info@platingaming.com www.platingaming.com